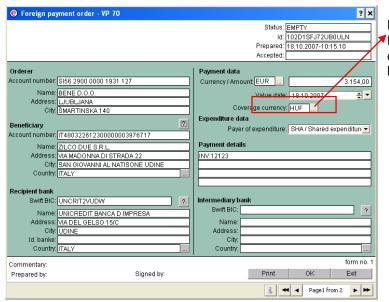

**Example:** Krofek d.o.o. company select 'HUF account currency although they don't have account in HUF or they don't have sufficient funds on this account.

2.) If the field "Payment details" is empty

3.) Incorrect Recipient bank outside SEPA area. The field "Swift BIC" is not entered or it is entered incorrect (with spaces or it is in a wrong field).