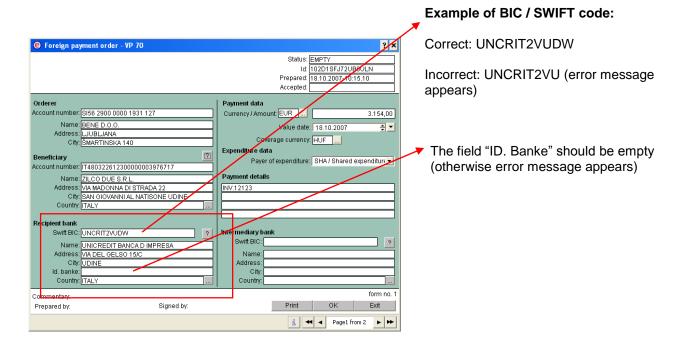

**Example:** Krofek d.o.o. company select 'HUF account currency although they don't have account in HUF or they don't have sufficient funds on this account.

2.) If the field "Payment details" is empty

3.) Incorrect Recipient bank outside SEPA area. The field "Swift BIC" is not entered or it is entered incorrect (with spaces or it is in a wrong field).

4.) A beneficiary account number does not meet IBAN structure requirements (only for countries using IBAN) or if it is entered in a wrong field