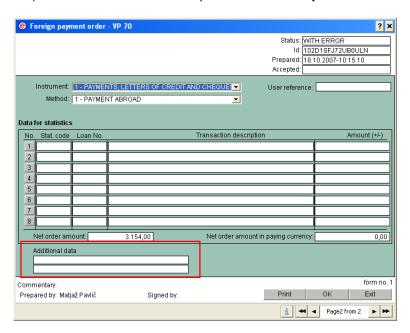

## Incorrect!

The word "IBAN" in the field: **IBAN**IT480322612300000003976717

Incorrect distribution of spaces: **DE 53**50 8700 0500 2101 6100 **DE 53** 5087 0005 0021 0161 00

5.) Field "Additional data" is optional and can only contain eventual code words.