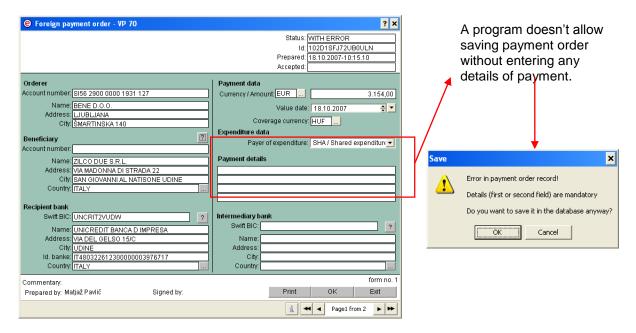

**Example:** Krofek d.o.o. company select 'HUF account currency although they don't have account in HUF or they don't have sufficient funds on this account.

2.) If the field "Payment details" is empty

3.) Incorrect Recipient bank outside SEPA area. The field "Swift BIC" is not entered or it is entered incorrect (with spaces or it is in a wrong field).