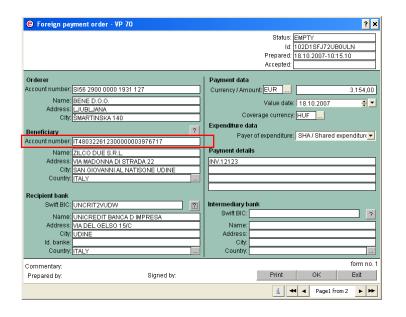

4.) A beneficiary account number does not meet IBAN structure requirements (only for countries using IBAN) or if it is entered in a wrong field

## Correct

Electronic form: IT480322612300000003976717

Paper form (in sets of four characters, separated by spaces): IT48 0322 6123 0000 0003 9767 17